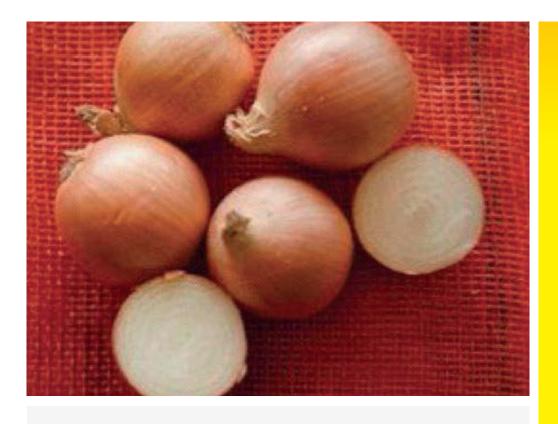

## **Open Pollinated Brown Onion**

- Superior strain of the original NZ variety
- Excellent storage potential
- Excellent globe shaped bulbs
- Early Intermediate maturity

For further information consult your local distributor, nursery or Terranova Seeds representative.